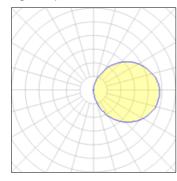

## Light output 1

## 1 x Compact fluorescent lamp

| Nominal lamp power | 26 W    | LOR         | 11%    |
|--------------------|---------|-------------|--------|
| Lamp flux          | 1800 lm | ULOR        | 5%     |
| Luminous efficacy  | 7 lm/W  | Total flux  | 190 lm |
| CCT                | 2700 K  | Total power | 28 W   |
| CRI                | 82      |             |        |