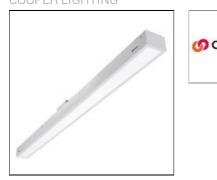

# Product data sheet

MRI-ASR MRI-2ASR-2-500-L950-HEO COOPER LIGHTING

Specifically designed for MRI rooms with non-ferrous construction, 2', 4' and 8' Lengths with 2" and 4" Apertures, Slim frame design allows fully luminous aesthetic, Only illuminated lens visible, Available in 250, 500, 750, and 1000 lumens/foot, Remote driver, Multi-channel MRI filters

### Shape and measurements

Length: 2.00 in Width: 24.00 in Height: 0.39 in