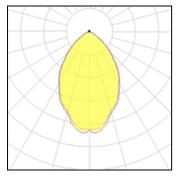

## Light output 1

## 1 x Compact fluorescent lamp

IP 20

| Nominal lamp power | 18 W    | Socket      | G24D-2 |
|--------------------|---------|-------------|--------|
| Lamp flux          | 1200 lm | LOR         | 56%    |
| Luminous efficacy  | 31 lm/W | Total flux  | 672 lm |
| CCT                | 4000 K  | Total power | 21.4 W |
| CRI                | 82      |             |        |