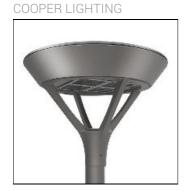

## Product data sheet

PMM MESA
PMM-SA2B-730-U-T4FT-HSS

Die-cast aluminum housing and door, Lumens packages ranging from 3,000 - 29,000 lumens, Choice of 13 high-efficiency, patented AccuLED Optics™, Base casting slip fits over a standard 3" O.D. tenon, Wall, single and dual-mount configurations available, 10kV/10vkA surge protection standard, LED fixture features a five-year warranty

Mounting mode

Wall mounted

Shape and measurements

Height: 0.39 in Diameter: 6.00 in

Adjustability

Fixed

Electric

System power: 85 W