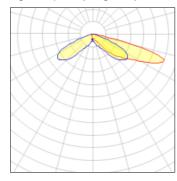

## Light output 1 (integrated)

| Lamp type          | LED     | CCT         | 3000 K |
|--------------------|---------|-------------|--------|
| Nominal lamp power | 85 W    | CRI         | 70     |
| Total flux         | 6793 lm | LOR         | 100%   |
| Luminous efficacy  | 80 lm/W | Total power | 85 W   |