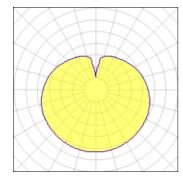

## Light output 1

| 1 x LED            |  |  |  |
|--------------------|--|--|--|
| Nominal lamp power |  |  |  |
| Lamp flux          |  |  |  |
| Luminous efficacy  |  |  |  |
| CCT                |  |  |  |
| CRI                |  |  |  |

| 7.5 W   |
|---------|
| 806 lm  |
| 88 lm/W |
| 2700 K  |
| 80      |
|         |

| LOR         |  |
|-------------|--|
| ULOR        |  |
| Total flux  |  |
| Total power |  |
|             |  |

82% 35% 662 lm 7.5 W