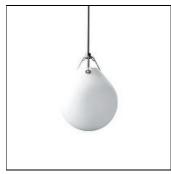

## Product data sheet

MOSER Ø185 E27 LED 2700K 7,5W MATT WHT OPAL GLASS 5741086249

LOUIS POULSEN

Moser Design: Anu Moser Concept: The fixture emits diffuse light and the thickness of the glass results in very comfortable light distribution. Finish: Matt white opal glass. Material: Suspension: Polished aluminium. Shade: Mouth-blown matt white opal glass. Mounting: Suspension type: Cable 2x0,75mm². Canopy: Yes. Cable length: 3m. Class: Ingress protection IP20. Electric shock protection II w/o ground. Weight: Max. 2.5kg.

Mounting mode

Pendant

Shape and measurements

Height: 7.28 in Diameter: 7.28 in

Adjustability

Fixed

Electric

System power: 7.5 W Appliance Class: I