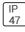

## Product data sheet

GAA GALLEONAIRE LED GAA-AF-10-LED-U-SLL







Choice of 16 high-efficiency, patented AccuLED Optics™, 3,400 - 61,800 lumens, up to 131 lp/W, Standard in 4000K CCT, 70 CRI, optional 2700K, 3000K, 5000K and 6000K, -40°C to 40°C operating range, 120-277V 50/60Hz, 347V 60Hz or 480V 60Hz operation, IP66 rated housing and LED Light Squares, Thermally conductive polymer heatsink for up to 22% weight reduction, Pole, mast-arm or wall-mounted configurations, 3G vibration rated, Five-year warranty

## Light output 1 (integrated)



| Lamp type          | LED      | CCT         | 4000 K |
|--------------------|----------|-------------|--------|
| Nominal lamp power | 558 W    | CRI         | 70     |
| Total flux         | 51607 lm | LOR         | 100%   |
| Luminous efficacy  | 92 lm/W  | Total power | 558 W  |

Mounting mode

Pole top mounte