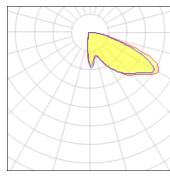

## Light output 1 (integrated)

| Lamp type          | LED      | CCT         | 4000 K |
|--------------------|----------|-------------|--------|
| Nominal lamp power | 558 W    | CRI         | 70     |
| Total flux         | 51607 lm | LOR         | 100%   |
| Luminous efficacy  | 92 lm/W  | Total power | 558 W  |