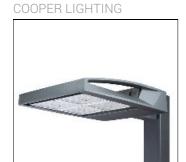

## Product data sheet

GAA GALLEONAIRE LED GAA-AF-10-LED-U-SLL

Choice of 16 high-efficiency, patented AccuLED Optics™, 3,400 - 61,800 lumens, up to 131 lp/W, Standard in 4000K CCT, 70 CRI, optional 2700K, 3000K, 5000K and 6000K, -40°C to 40°C operating range, 120-277V 50/60Hz, 347V 60Hz or 480V 60Hz operation, IP66 rated housing and LED Light Squares, Thermally conductive polymer heatsink for up to 22% weight reduction, Pole, mast-arm or wall-mounted configurations, 3G vibration rated, Five-year warranty