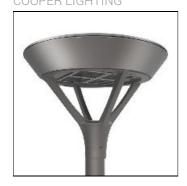

## Product data sheet

PMM MESA PMM-SA2D-740-U-T2 COOPER LIGHTING

Die-cast aluminum housing and door, Lumens packages ranging from 3,000 - 29,000 lumens, Choice of 13 high-efficiency, patented AccuLED Optics™, Base casting slip fits over a standard 3" O.D. tenon, Wall, single and dual-mount configurations available, 10kV/10vkA surge protection standard, LED fixture features a five-year warranty