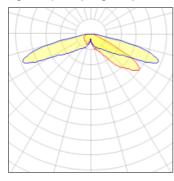

## Light output 1 (integrated)

| Lamp type          | LED      | CCT         | 4000 K |
|--------------------|----------|-------------|--------|
| Nominal lamp power | 129 W    | CRI         | 70     |
| Total flux         | 13452 lm | LOR         | 100%   |
| Luminous efficacy  | 104 lm/W | Total power | 129 W  |