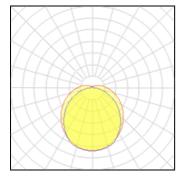

# Light output 1 (integrated)

| Lamp type          | LED      | CCT         | 4000 K |
|--------------------|----------|-------------|--------|
| Nominal lamp power | 29.7 W   | CRI         | 80     |
| Total flux         | 3682 lm  | LOR         | 100%   |
| Luminous efficacy  | 124 lm/W | ULOR        | 9%     |
|                    |          | Total power | 29.7 W |