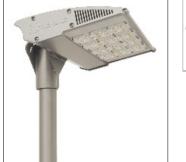

# Product data sheet

FLOODLIGHT 48LED 108W T5000 S60-OPT. AL 67300000500401-67300001500401

Televes Floodlight is a range of extremely efficient symmetric or asymmetric floodlights that can be used to illuminate large areas. Designed around the latest LED technology. Integrated controls are available as an option, enabling additional energy savings. Model with 48 LEDs 5000K IRC>70 700mA. Maximum input power 100W. IP67. IK10. Class II. Light distribution Narrow 60°. System efficacy: Up to 150lm/W. Multi-array optics. Lifetime: L80F10 Up to >100Khrs Ta=25°C. Free adjustable bracket. Aerodynamic design. Body in extruded 6063 T5 aluminum. Excellent thermal management. Vent integrated to prevent moisture and balance atmosphere pressure. Standard finish in RAL9006. AVAILABLE DISTRIBUTIONS • PZ - Asymmetric • Wide Flood 90° • Narrow Flood 60° • Flood 30°

#### Mounting mode

Pole integrated

## Shape and measurements

Length: 13.58 in Width: 10.04 in Height: 3.54 in

#### Design

Color of housing: Silver gray