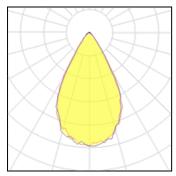

# Product data sheet

FLOODLIGHT 48LED 108W T5000 S60-OPT. AL 67300000500401-67300001500401

Televes Floodlight is a range of extremely efficient symmetric or asymmetric floodlights that can be used to illuminate large areas. Designed around the latest LED technology. Integrated controls are available as an option, enabling additional energy savings. Model with 48 LEDs 5000K IRC>70 700mA. Maximum input power 100W. IP67. IK10. Class II. Light distribution Narrow 60°. System efficacy: Up to 150lm/W. Multi-array optics. Lifetime: L80F10 Up to >100Khrs Ta=25°C. Free adjustable bracket. Aerodynamic design. Body in extruded 6063 T5 aluminum. Excellent thermal management. Vent integrated to prevent moisture and balance atmosphere pressure. Standard finish in RAL9006. AVAILABLE DISTRIBUTIONS • PZ - Asymmetric • Wide Flood 90° • Narrow Flood 60° • Flood 30°

## Light output 1 (integrated)

Lamp type Nominal lamp power Total flux Luminous efficacy

| LED      |  |
|----------|--|
| 108 W    |  |
| 16200 lm |  |
| 150 lm/W |  |

CCT

CRI

LOR

Total power

5000 K 100% 108 W