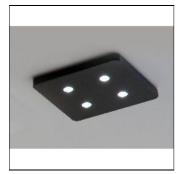

# Product data sheet

BORN 2B LED 12 RECESSED BLACK 56-82006S

MOLTO LUCE

Born 2B LED LED recessed lamp, square shape with rounded corners, durable, black acrylic plate with convex lens optics, Direct light with wide beam radiation of 55 ° Ready for connection to mains voltage 230V, perfectl passive thermal management; integrated 350mA constant current converter, IP 20,

# Shape and measurements

Length: 4.72 in Width: 4.72 in Height: 0.50 in