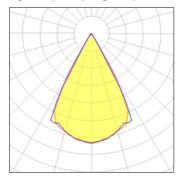

# Product data sheet

BORN 2B LED 12 RECESSED BLACK 56-82006S

MOLTO LUCE

Born 2B LED LED recessed lamp, square shape with rounded corners, durable, black acrylic plate with convex lens optics, Direct light with wide beam radiation of 55 ° Ready for connection to mains voltage 230V, perfectl passive thermal management; integrated 350mA constant current converter, IP 20,

# Light output 1 (integrated)

| Lamp type          | LED     | CCT         | 3850 K |
|--------------------|---------|-------------|--------|
| Nominal lamp power | 6 W     | CRI         | 79     |
| Total flux         | 225 lm  | LOR         | 100%   |
| Luminous efficacy  | 38 lm/W | Total power | 6 W    |