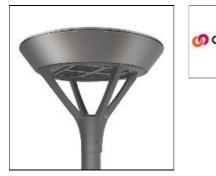

# PMM MESA PMM-SA1C-760-U-SL2 COOPER LIGHTING

Die-cast aluminum housing and door, Lumens packages ranging from 3,000 - 29,000 lumens, Choice of 13 high-efficiency, patented AccuLED Optics™, Base casting slip fits over a standard 3" O.D. tenon, Wall, single and dual-mount configurations available, 10kV/10vkA surge protection standard, LED fixture features a five-year warranty