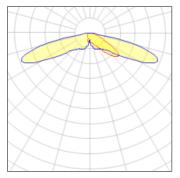

## Light output 1 (integrated)

| Lamp type          | LED      | CCT         | 5700 K |
|--------------------|----------|-------------|--------|
| Nominal lamp power | 59 W     | CRI         | 70     |
| Total flux         | 6231 lm  | LOR         | 100%   |
| Luminous efficacy  | 106 lm/W | Total power | 59 W   |