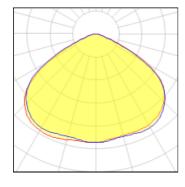

# Light output 2 (integrated)

| Lamp type          | LED      | CCT         | 4032 K |
|--------------------|----------|-------------|--------|
| Nominal lamp power | 37.4 W   | CRI         | 80     |
| Total flux         | 4916 lm  | LOR         | 100%   |
| Luminous efficacy  | 131 lm/W | Total power | 37.4 W |