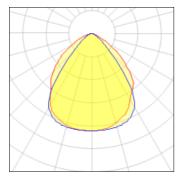

## Light output 1 (integrated)

| Lamp type          | LED     | CCT         | 2700 K |
|--------------------|---------|-------------|--------|
| Nominal lamp power | 10.2 W  | CRI         | 90     |
| Total flux         | 801 lm  | LOR         | 100%   |
| Luminous efficacy  | 79 lm/W | Total power | 10.2 W |