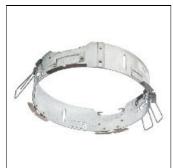

Mounting mode

Ceiling recessed

Shape and measurements

Height: 0.39 in Diameter: 8.00 in

Adjustability

Fixed

Electric

System power: 10.2 W