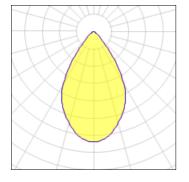

#### Light output 1 (integrated)

| Lamp type          | LED     | CCT         | 3000 K |
|--------------------|---------|-------------|--------|
| Nominal lamp power | 28 W    | CRI         | 100    |
| Total flux         | 1561 lm | LOR         | 100%   |
| Luminous efficacy  | 56 lm/W | Total power | 28 W   |