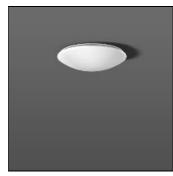

## Product data sheet

FLAT POLYMERO 311946.002.2.76

RZB

Series: FLAT POLYMERO Decorative round surface-mounted luminaire. Base: metal, powder-coated. Diffuser made of plastic (polycarbonate), opal, shockproof. Diffuser fastening: patented push system. Suitable for ceiling mounting, wall (surface). Colour: white Diameter: 360 mm Height: 100 mm Lamp: LED Socket: without socket Colour temperature: 3000K Colour rendering index (CRI): 83 System power: 19 W Rated luminous flux: 1900 lm Luminous efficiency: 100 lm/W Control gear: AC power, DALI dimmable Protection class: I Type of protection: IP 40

Mounting mode

Ceiling mounted

Shape and measurements

Height: 3.94 in Diameter: 14.17 in

Adjustability

Fixed

Electric

System power: 19 W