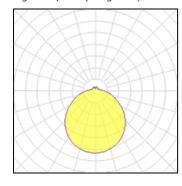

## Light output 1 (integrated)

| Lamp type          | LED      | CCT         | 3000 K |
|--------------------|----------|-------------|--------|
| Nominal lamp power | 19 W     | CRI         | 80     |
| Total flux         | 1900 lm  | LOR         | 100%   |
| Luminous efficacy  | 100 lm/W | ULOR        | 11%    |
|                    |          | Total power | 19 W   |