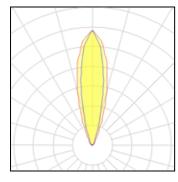

#### Light output 1

| 1 x LED            |
|--------------------|
| Nominal lamp power |
| Lamp flux          |
| Luminous efficacy  |
| CCT                |
| CRI                |

| 7.1 W    |
|----------|
| 900 lm   |
| 127 lm/W |
| 2700 K   |
| 80       |
|          |

| LOR         | 69%    |
|-------------|--------|
| ULOR        | 69%    |
| Total flux  | 623 lm |
| Total power | 11 W   |