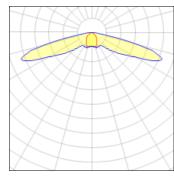

## Light output 1 (integrated)

| Lamp type          | LED      | CCT         | 3000 K |
|--------------------|----------|-------------|--------|
| Nominal lamp power | 97.2 W   | CRI         | 75     |
| Total flux         | 10140 lm | LOR         | 100%   |
| Luminous efficacy  | 104 lm/W | Total power | 97.2 W |