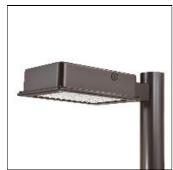

## Product data sheet

RV RIDGEVIEW LED LDRV-RW-E04-E-8030

**COOPER LIGHTING** 

One-piece, die-cast aluminum housing can be pole or wall-mounted, Optical design creates consistent distribution and scalability, Choice of 12 high-efficiency, patented AccuLED Optics™, Standard in 4000K (+/- 275K) CCT and nominal 70 CRI, Suitable for operation in -40°C to 40°C ambient environments, 120-277V 50/60Hz, 347V 60Hz or 480V 60Hz operation, Proprietary circuit module withstands 10kV of transient line surge, Optional battery pack and bi-level switching, Five-year warranty

Mounting mode

Pole top mounted

Shape and measurements

Length: 2.04 in Width: 12.00 in Height: 0.39 in

Adjustability

Fixed

Electric

System power: 97.2 W