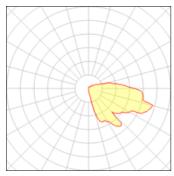

# Light output 1

# 1 x Halogen low voltage lamp without reflector

| Nominal lamp power | 150 W   | Socket      | R7S    |
|--------------------|---------|-------------|--------|
| Lamp flux          | 2500 lm | LOR         | 31%    |
| Luminous efficacy  | 5 lm/W  | ULOR        | 5%     |
| CCT                | 2900 K  | Total flux  | 765 lm |
| CRI                | 100     | Total power | 150 W  |
|                    |         |             |        |