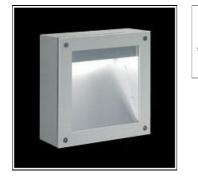

# Product data sheet

PAOLA 891414 FLOS

Outdoor luminaire for installation on wall or on ceiling.
Configuration: die-cast aluminium structure. EN AB-47100 alloy (low copper content).
Double layer coating for high resistance to corrosion: The low copper Aluminium alloy is painted with a double coat using powders which are complaint with QUALICOAT standards: a first layer of epoxy powder (with excellent chemical and mechanical resistance) and a second finishing layer of polyester powder (resistant to UV rays and atmospheric agents). The entire painting process of the aluminium fitting starts from components which have been sand-blasted in advance to make the surface more porous and increase the adherence of the paint. Ares effects alkaline and acid washing to clean the surfaces completely, then rinses with demineralised water to remove any residue particles, subsequently a chemical conversion treatment is done to protect against rusting.
Tempered transparent glass, pure aluminium optics, silicone gasket.
Glass fixed to the aluminium body through a robotic gluing system.

## Mounting mode

Ceiling mounted, Wall mounted

## Shape and measurements

Length: 9.84 in Width: 9.84 in Height: 3.54 in