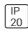

## Product data sheet

NOCE T F42000XX

FLOS







Floor or table lamp providing direct and diffused lighting. Clear pressed glass diffuser. Swiveling light sources inside diffuser. Painted aluminum body. ON/OFF switch on power cord, length 2460 mm. Net weight 4,95 kg

## Light output 1



## 2 x General service incandescent lamp

| Nominal lamp power | 60 W   | Socket      | E27    |
|--------------------|--------|-------------|--------|
| Lamp flux          | 760 lm | LOR         | 48%    |
| Luminous efficacy  | 6 lm/W | ULOR        | 36%    |
| CCT                | 2688 K | Total flux  | 723 lm |
| CRI                | 99     | Total power | 120 W  |

Mounting mode

Table luminaire

Shape and measurements

Length: 14.37 in Width: 10.24 in Height: 7.28 in

Adjustability

Rotatable

Electric

System power: 120 W

Protection

IP: 20