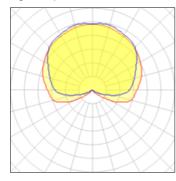

## 2 x General service incandescent lamp

| Nominal lamp power | 60 W   | Socket      | E27    |
|--------------------|--------|-------------|--------|
| Lamp flux          | 760 lm | LOR         | 48%    |
| Luminous efficacy  | 6 lm/W | ULOR        | 36%    |
| CCT                | 2688 K | Total flux  | 723 lm |
| CRI                | 99     | Total power | 120 W  |