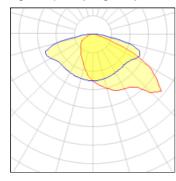

## Light output 1 (integrated)

| Lamp type          | LED      | CCT         | 4032 K |
|--------------------|----------|-------------|--------|
| Nominal lamp power | 76.2 W   | CRI         | 70     |
| Total flux         | 10658 lm | LOR         | 100%   |
| Luminous efficacy  | 140 lm/W | Total power | 76.2 W |

## Glare protection

Glare protection: UGR < 19