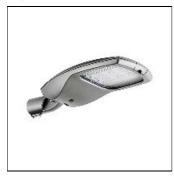

# Product data sheet

BILLUND 1 STREET AND AREA LIGHTING LUMINAIRES BIU-90004-LC-T3-W40

LIGMAN

- Lamp LED - CRI Ra > 70 - Colour 3000K and 4000K - Die-cast aluminium housing pre-treated before powder coating ensuring high corrosion resistance - Thermal heat dissipation body - Stainless steel fasteners in grade 316 - Durable silicone rubber gasket - High-efficiency polycarbonate lens - Clear toughened glass - Surge protection 10kV

## Shape and measurements

Length: 17.05 in Width: 10.24 in Height: 3.90 in Weight: 4.5 kg