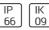

# Product data sheet

BILLUND 1 STREET AND AREA LIGHTING LUMINAIRES BIU-90004-LC-T3-W40

LIGMAN









- Lamp LED - CRI Ra > 70 - Colour 3000K and 4000K - Die-cast aluminium housing pre-treated before powder coating ensuring high corrosion resistance - Thermal heat dissipation body - Stainless steel fasteners in grade 316 - Durable silicone rubber gasket - High-efficiency polycarbonate lens - Clear toughened glass - Surge protection 10kV

## Light output 1 (integrated)



| Lamp type          | LED      | CCT         | 4032 K |
|--------------------|----------|-------------|--------|
| Nominal lamp power | 76.2 W   | CRI         | 70     |
| Total flux         | 10658 lm | LOR         | 100%   |
| Luminous efficacy  | 140 lm/W | Total power | 76.2 W |

### Mounting mode

Pole integrated, Pole top mounted

## Shape and measurements

Length: 17.05 in Width: 10.24 in Height: 3.90 in Weight