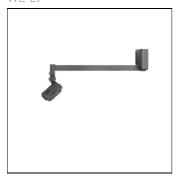

# Product data sheet

FLD131 [EES] IP55:LED-12/24W/4K 145-9626

WE-EF

IP55, Class I. IK07. Marine-grade, all aluminium construction. 5CE superior corrosion protection including PCS hardware. Safety glass lens. Silicone CCG® Controlled Compression Gasket. Luminaire is factory-sealed and does not need to be opened during installation. Integral EC electronic converter in thermally-separated compartment. Advanced thermal management protects LEDs while optimising lumens output. CAD-optimised optics for superior illumination and glare control. OLC® One LED Concept. Two cable entries. Knuckle permits 350° horizontal and 180° vertical aiming of optics.

## Mounting mode

Standing / Bollard