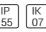

# Product data sheet

FLD131 [EES] IP55:LED-12/24W/4K 145-9626

WE-EF









IP55, Class I. IK07. Marine-grade, all aluminium construction. 5CE superior corrosion protection including PCS hardware. Safety glass lens. Silicone CCG® Controlled Compression Gasket. Luminaire is factory-sealed and does not need to be opened during installation. Integral EC electronic converter in thermally-separated compartment. Advanced thermal management protects LEDs while optimising lumens output. CAD-optimised optics for superior illumination and glare control. OLC® One LED Concept. Two cable entries. Knuckle permits 350° horizontal and 180° vertical aiming of optics.

#### Light output 1



#### 12 x LED

| Nominal lamp power | 2 W      |
|--------------------|----------|
| Lamp flux          | 310 lm   |
| Luminous efficacy  | 118 lm/W |
| CCT                | 4000 k   |
| CR