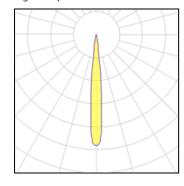

#### Light output 1

#### 12 x LED

| Nominal lamp power | 2 W      |
|--------------------|----------|
| Lamp flux          | 310 lm   |
| Luminous efficacy  | 118 lm/W |
| CCT                | 4000 k   |
| CRI                | 80       |

LOR 85%
Total flux 3175 lm
Total power 27 W