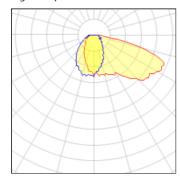

## Light output 1

| 1 x LED            |          |
|--------------------|----------|
| Nominal lamp power | 6.5 W    |
| Lamp flux          | 832 lm   |
| Luminous efficacy  | 128 lm/W |
| CCT                | 3114 K   |
| CRI                | 83       |
|                    |          |

| LOR         | 26%    |
|-------------|--------|
| Total flux  | 218 lm |
| Total power | 18 W   |
|             |        |