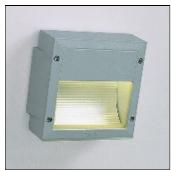

# Product data sheet

VARIUS 2 LED-LAMP

**BRIGHT SPECIAL LIGHTING** 

The luminaire VARIUS 2 is appropriate for placement in exterior areas. It is made from castpressed aluminium (body and cover) by electrostatic and polyesteric dye. It dispose mirror with asymmetric beam made by clean aluminium 99,9% anodized. The lighting design of the mirror & cover achieve the asymmetric lighting beam and the avoidance of glare. Its waterproof is achieved by four (4) stainless allen screws, silicon rubber of high resistance and a fire resistant glass of 3mm thickness protection. The degree of protection from dust and dampness is IP65. The biggest temperature on the surface of the luminaire is 45oC. Operation in 230V/50Hz, while, for the use of compact fluorescent lamps is used built-in full electro mechanic control gear.

#### Mounting mode

Wall mounted

# Shape and measurements

Length: 7.87 in Width: 7.09 in Height: 2.76 in