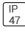

## Product data sheet

MPBL LED PATIENT BED LIGHT MPBL-3-LD4-UNV-2STDUP-0DOWN-40

**COOPER LIGHTING** 







Ideal for patient rooms when wall mount illumination is preferred, Aesthetically pleasing fixture provides an upgrade to any space, Die-cast aluminum end caps, Dedicated LED divider for independent up/down switching, Extruded aluminum rail and housing for durability and aesthetics, Matte white powder coat paint. Anti-microbial paint available, Available in 2' and 4' lengths, Smooth frosted, linear ribbed top and bottom lenses for easy cleaning, Low voltage controller available

## Light output 1 (integrated)



| Lamp type          | LED     | CCT         | 3000 K  |
|--------------------|---------|-------------|---------|
| Nominal lamp power | 59.28 W | CRI         | 85      |
| Total flux         | 5589 lm | LOR         | 100%    |
| Luminous efficacy  | 94 lm/W | ULOR        | 100%