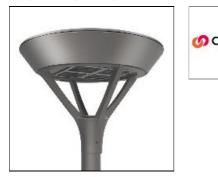

## PMM MESA PMM-SA1D-830-U-5NQ COOPER LIGHTING

Die-cast aluminum housing and door, Lumens packages ranging from 3,000 - 29,000 lumens, Choice of 13 high-efficiency, patented AccuLED Optics™, Base casting slip fits over a standard 3" O.D. tenon, Wall, single and dual-mount configurations available, 10kV/10vkA surge protection standard, LED fixture features a five-year warranty