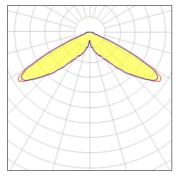

## Light output 1 (integrated)

| Lamp type          | LED     | CCT         | 3000 K |
|--------------------|---------|-------------|--------|
| Nominal lamp power | 67 W    | CRI         | 80     |
| Total flux         | 5576 lm | LOR         | 100%   |
| Luminous efficacy  | 83 lm/W | Total power | 67 W   |