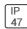

## Product data sheet

HR SERIES 29-135

COOPER LIGHTING







Dual voltage input 120/277 VAC, 60Hz, 18-gauge, die-formed steel housing, White, powder-coated finish, Two top-mounted, fully adjustable, high-impact thermoplastic heads, Sealed lead calcium battery, Knockout, conduit or cord set, Line-latching, solid-state voltage limited charger

## Light output 1 (integrated)



| Lamp type          | LED     | CCT         | 3000 K |
|--------------------|---------|-------------|--------|
| Nominal lamp power | 63.1 W  | CRI         | 100    |
| Total flux         | 825 lm  | LOR         | 101%   |
| Luminous efficacy  | 13 lm/W | Total power | 63.1 W |

Mounting mode

Ceiling mounted

Shape and measurements

Height: 0.75 in Diameter: 3.94 in

Adjustability

Fixed

Electric

System power: 63.1 W

Protection

IP: 47