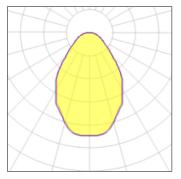

## Light output 1 (integrated)

| Lamp type          | LED     | CCT         | 4000 K |
|--------------------|---------|-------------|--------|
| Nominal lamp power | 10 W    | CRI         | 80     |
| Total flux         | 720 lm  | LOR         | 100%   |
| Luminous efficacy  | 72 lm/W | Total power | 10 W   |