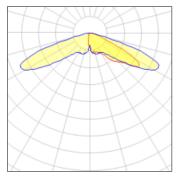

## Light output 1 (integrated)

| Lamp type          | LED     | CCT         | 5700 K |
|--------------------|---------|-------------|--------|
| Nominal lamp power | 67 W    | CRI         | 70     |
| Total flux         | 5631 lm | LOR         | 100%   |
| Luminous efficacy  | 84 lm/W | Total power | 67 W   |

| Mounting mode          | Electric           |
|------------------------|--------------------|
| Wall mounted           | System power: 67 W |
| Shape and measurements | Protection         |
| Height: 0.39 in        | IP: 47             |
| Diameter: 6.00 in      |                    |

Created by luminaires.dialux.com (2 May, 2024)

Adjustability

Fixed