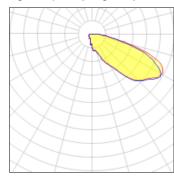

## Light output 1 (integrated)

| Lamp type          | LED      | CCT         | 2700 K |
|--------------------|----------|-------------|--------|
| Nominal lamp power | 192 W    | CRI         | 70     |
| Total flux         | 14260 lm | LOR         | 100%   |
| Luminous efficacy  | 74 lm/W  | Total power | 192 W  |