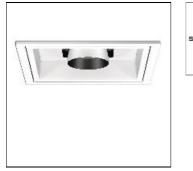

# Product data sheet

ALPHABET FOCUS RECESSED LUMINAIRE, RECESSED ADJUSTABLE SPOTLIGHT

AF2104120-31-40 18W

SCHMITZ | WILA

alphabet focus LED 4000 K Recessed Luminaire, Light distribution direct Recessed Adjustable Spotlight Product: AF2104120-31-40 Operating technology: independent driver required Light Technique highly precise lens technology (PLT), beam angle α = 9° Light module 361° rotatable, with integrated rotation stop tilt range from 0-40° constant colour temperature 4000 K lifetime 50.000 h (L70) Aluminium reflector (Al99.98), high-polished Luminaire housing stable housing design, made of aluminium die-cast and UV resistant plastics minimised frame thickness of only 2 mm for homogeneous appearance in the ceiling frame colour white, RAL 9016 Operating and assembly technology LED driver to be ordered separately Drivers suitable for central battery Active cooling integrated flush with the heatsink (0,6 W; 14 dbA) fast and secure installation due to 4-point-fixing Suitable for ceiling thicknesses of 12-25 mm (1-12 mm by using optional extension kit, Art.-No. 89081) Reflector with safety strap for easy installation Lamp Wattage: 18 W Colour Rendering Index: 90 Colour Temperature: 4000 K Luminaire Luminous Flux: 1210 Llm System Efficiency: 61 Llm/W Half-peak Divergence a: 9° Number Luminaires LZ: 0.09 Connector: Screw Connector, 3 x 1.5 mm2 Reflector Size: Q15 Length: 177 mm Width: 177 mm Cut-out length: 170 mm Cut-out width: 170 mm Installation Depth RD: 160 mm Total Weight: 1.4 kg Degree of Protection IP20 CE-Sign Total system: Protection class 2 Data record AF2104120-31-40\_18W

#### Mounting mode

Ceiling recessed

#### Shape and measurements

Length: 6.97 in Width: 6.97 in Height: 6.30 in

#### Design

Color of housing: White