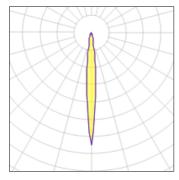

# Product data sheet

ALPHABET FOCUS RECESSED LUMINAIRE, RECESSED ADJUSTABLE SPOTLIGHT

AF2104120-31-40 18W

SCHMITZ | WILA

alphabet focus LED 4000 K Recessed Luminaire, Light distribution direct Recessed Adjustable Spotlight Product: AF2104120-31-40 Operating technology: independent driver required Light Technique highly precise lens technology (PLT), beam angle α = 9° Light module 361° rotatable, with integrated rotation stop tilt range from 0-40° constant colour temperature 4000 K lifetime 50.000 h (L70) Aluminium reflector (Al99.98), high-polished Luminaire housing stable housing design, made of aluminium die-cast and UV resistant plastics minimised frame thickness of only 2 mm for homogeneous appearance in the ceiling frame colour white, RAL 9016 Operating and assembly technology LED driver to be ordered separately Drivers suitable for central battery Active cooling integrated flush with the heatsink (0,6 W; 14 dbA) fast and secure installation due to 4-point-fixing Suitable for ceiling thicknesses of 12-25 mm (1-12 mm by using optional extension kit, Art.-No. 89081) Reflector with safety strap for easy installation Lamp Wattage: 18 W Colour Rendering Index: 90 Colour Temperature: 4000 K Luminaire Luminous Flux: 1210 Llm System Efficiency: 61 Llm/W Half-peak Divergence a: 9° Number Luminaires LZ: 0.09 Connector: Screw Connector, 3 x 1.5 mm2 Reflector Size: Q15 Length: 177 mm Width: 177 mm Cut-out length: 170 mm Cut-out width: 170 mm Installation Depth RD: 160 mm Total Weight: 1.4 kg Degree of Protection IP20 CE-Sign Total system: Protection class 2 Data record AF2104120-31-40\_18W

#### 1 x General service incandescent lamp

| Nominal lamp power | 20 W    |
|--------------------|---------|
| Lamp flux          | 1210 lm |
| Luminous efficacy  | 60 lm/W |
| CCT                | 4000 K  |
| CRI                | 90      |

| LOR         | 100%    |
|-------------|---------|
| Total flux  | 1210 lm |
| Total power | 20 W    |
|             |         |