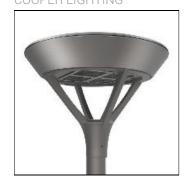

## Product data sheet

MSA MESA LED MSA-SA4D-730-U-T4FT COOPER LIGHTING

Die-cast aluminum housing and door, Lumens packages ranging from 3,000 - 29,000 lumens, Choice of 13 high-efficiency, patented AccuLED Optics™, Base casting slip fits over a standard 3" O.D. tenon, Wall, single and dual-mount configurations available, 10kV/10vkA surge protection standard, LED fixture features a five-year warranty