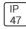

# Product data sheet

# MPR3 LED

# MPR3-G-LD3-UNV-EXAM-HI-ED3C-S68I-OLK12

COOPER LIGHTING







3 functions in one fixture to minimize obstructions, Exam, ambient and reading functions, Parabolic exam shielding for glare control, Pattern 12 acrylic lens stand for exam function, Opal overlay on exam compartment, Low voltage relay optional, Pillow speaker compatible with low voltage relay, Room controller for easy control of patient room

# Light output 1 (integrated)



| Lamp type          | LED     | CCT         | 3000 K |
|--------------------|---------|-------------|--------|
| Nominal lamp power | 68.8 W  | CRI         | 85     |
| Total flux         | 4963 lm | LOR         | 100%   |
| Luminous efficacy  | 72 lm/W | Total power | 68.8 W |

#### Mounting mode

Ceiling recessed

# Shape and measurements

Length: 23.00 in Width: 22.50 in Height: 1.20 in

# Adjustability

Fixed

#