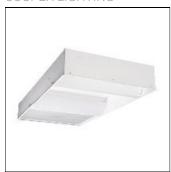

# MPR3-G-LD3-UNV-EXAM-HI-ED3C-S68I-OLK12

COOPER LIGHTING

3 functions in one fixture to minimize obstructions, Exam, ambient and reading functions, Parabolic exam shielding for glare control, Pattern 12 acrylic lens stand for exam function, Opal overlay on exam compartment, Low voltage relay optional, Pillow speaker compatible with low voltage relay, Room controller for easy control of patient room

#### Mounting mode

Ceiling recessed

# Shape and measurements

Length: 23.00 in Width: 22.50 in Height: 1.20 in