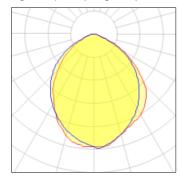

# Light output 1 (integrated)

| Lamp type          | LED     | CCT         | 3000 K |
|--------------------|---------|-------------|--------|
| Nominal lamp power | 68.8 W  | CRI         | 85     |
| Total flux         | 4963 lm | LOR         | 100%   |
| Luminous efficacy  | 72 lm/W | Total power | 68.8 W |