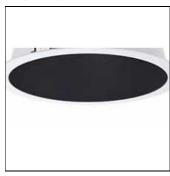

## Product data sheet

PLEIAD G4 125 BLACK MEDIUM REC HL 940 CLO 73253-402

**FAGERHULT** 

Installation Recessed mounting in unventilated or ventilated suspended ceilings. Separate driver and installation clip for easy and tool-free installation supplied as standard. An assembly plate must be used when mounting on soft tile ceilings, see accessories. For detailed information, see the installation instructions. Connection Connection in separate driver box. Snap-in terminal block 3x1.5 mmm² (x2), onward connection possible. 5x1.5 mm² (x2) when dimming. Can also be supplied with chassis mounted snap-in connector in the ballast where a T-splitter or mains cable and plug are possible. The luminaire body and driver are interconnected with a snap-in connector. Design Luminaire body in cast aluminium. Visible reflector ring in white aluminium (RAL 9003). Reflector Reflector of matt metallised aluminium, white (RAL 9003) or black (RAL 9005) finish. Reflector ring in white aluminium (RAL 9003). Lens of clear acrylic. Miscellaneous The luminaire is supplied with dust protection over the light opening. IP 64 under a suspended ceiling, IP 20 above a suspended ceiling.

Mounting mode

Ceiling recessed

Shape and measurements

Length: 5.63 in Width: 5.63 in Height: 3.86 in

Adjustability

Fixed

Design

Color of housing: Black, White