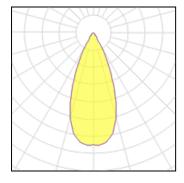

#### Light output 1

| 3 x LED            |         |             |        |
|--------------------|---------|-------------|--------|
| Nominal lamp power | 2 W     | LOR         | 80%    |
| Lamp flux          | 290 lm  | Total flux  | 696 lm |
| Luminous efficacy  | 93 lm/W | Total power | 7.5 W  |
| CCT                | 3000 K  |             |        |
| CRI                | 80      |             |        |
|                    |         |             |        |