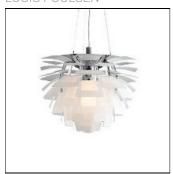

## Product data sheet

PH ARTICHOKE GLASS Ø840 LED 2700K 96W 5741110908

LOUIS POULSEN

PH Artichoke Design: Poul Henningsen Concept: The fixture provides 100% glare-free light. The 72 precisely positioned leaves form 12 unique rows of six leaves each. They illuminate the fixture as well as emitting diffused light with a unique pattern. The fixture provides decorative and comfortable lighting. Finish: Copper or stainless steel, brushed and coated. White, wet painted. Material: Leaves: Punched copper, laser cut stainless steel or punched steel. Top shade: White, spun steel. Frame: High lustre chrome plated, laser cut steel. Suspension: High lustre chrome plated, spun aluminium. Mounting: Suspension type: Cable 3x0,75mm² & wire. Canopy: Yes. Cable length: 4m. Class: Ingress protection IP20. Electric shock protection I w. ground. Weight: Max. 22.5kg.

Mounting mode

Pendant

Shape and measurements

Height: 28.35 in Diameter: 33.07 in

Adjustability

Fixed

Electric

System power: 96 W Appliance Class: I