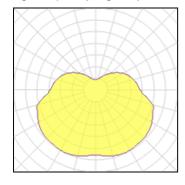

## Light output 1 (integrated)

| Lamp type          | LED     | CCT         | 2700 K |
|--------------------|---------|-------------|--------|
| Nominal lamp power | 96 W    | CRI         | 90     |
| Total flux         | 7462 lm | LOR         | 100%   |
| Luminous efficacy  | 78 lm/W | ULOR        | 33%    |
|                    |         | Total power | 96 W   |