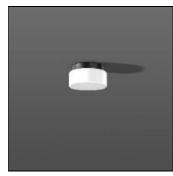

## Product data sheet

ALU-KREIS 251041.003

RZB

Series: Alu-Kreis Type of Protection: IP 43, IP 44 Protection Class: I Voltage: 220 - 240 V / 50 Hz Base: die-cast aluminium, powder-coated. Diffuser fastening: spring system. Diffuser: hand-blown opal glass, satin finish. IP43 ceiling mounted, IP44 wall mounted. Available Colours: jet black (RAL 9005) Type of Installation: Ceiling mounting, Wall (surface) Dimensions: D 180, H 100 Lamp: LED Colour Temperature: 4000K Socket 1: without socket Operating Mode Lamp 1: Converter not necessary Safety Marks: F-mark Impact Protection: IK02 (0,20 Joule) Luminaire flux LED: 410Im System power: 9W Beam Angle: 148° Unified Glare Ratio: 18,8 EEC: A+

Mounting mode

Ceiling mounted

Shape and measurements

Height: 3.94 in Diameter: 7.09 in

Adjustability

Fixed

Design

Color of housing: Black