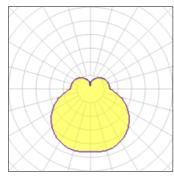

## Product data sheet

ALU-KREIS 251041.003

RZB

Series: Alu-Kreis Type of Protection: IP 43, IP 44 Protection Class: I Voltage: 220 - 240 V / 50 Hz Base: die-cast aluminium, powder-coated. Diffuser fastening: spring system. Diffuser: hand-blown opal glass, satin finish. IP43 ceiling mounted, IP44 wall mounted. Available Colours: jet black (RAL 9005) Type of Installation: Ceiling mounting, Wall (surface) Dimensions: D 180, H 100 Lamp: LED Colour Temperature: 4000K Socket 1: without socket Operating Mode Lamp 1: Converter not necessary Safety Marks: F-mark Impact Protection: IK02 (0,20 Joule) Luminaire flux LED: 410Im System power: 9W Beam Angle: 148° Unified Glare Ratio: 18,8 EEC: A+

## Light output 1 (integrated)

| Lamp type          | LED     | CCT         | 4000 K |
|--------------------|---------|-------------|--------|
| Nominal lamp power | 9 W     | CRI         | 80     |
| Total flux         | 410 lm  | LOR         | 100%   |
| Luminous efficacy  | 46 lm/W | ULOR        | 27%    |
|                    |         | Total power | 9 W    |