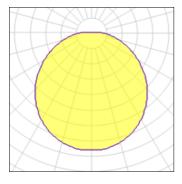

## Product data sheet

SANTOS KREIS 311489.0044 RZB

Series: Santos Kreis Type of Protection: IP 20 Protection Class: I Voltage: - 250 / 0 - 60 Hz Base: metal, white, powder-coated. Diffuser fastening: decorative ring with spring system. Diffuser: domed opal glass plate, frosted. Decorative ring: metal. Available Colours: chrome Type of Installation: Ceiling mounting, Wall (surface) Dimensions: D 410, H 95 Lamp: 2 x E27 max. 60 W Socket 1: E27 Operating Mode Lamp 1: Converter not necessary Safety Marks: F-mark Beam Angle: 114° Unified Glare Ratio: 17,5 EEC: A++ - E

Light output 1

## 2 x Compact fluorescent lamp

| Nominal lamp power | 21 W    | Socket      | E27     |
|--------------------|---------|-------------|---------|
| Lamp flux          | 1260 lm | LOR         | 49%     |
| Luminous efficacy  | 29 lm/W | Total flux  | 1225 lm |
| CCT                | 2700 K  | Total power | 42 W    |
| CRI                | 80      |             |         |
|                    |         |             |         |