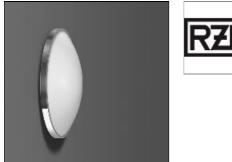

## Product data sheet

SANTOS KREIS 311489.0044 RZB

Series: Santos Kreis Type of Protection: IP 20 Protection Class: I Voltage: - 250 / 0 - 60 Hz Base: metal, white, powder-coated. Diffuser fastening: decorative ring with spring system. Diffuser: domed opal glass plate, frosted. Decorative ring: metal. Available Colours: chrome Type of Installation: Ceiling mounting, Wall (surface) Dimensions: D 410, H 95 Lamp: 2 x E27 max. 60 W Socket 1: E27 Operating Mode Lamp 1: Converter not necessary Safety Marks: F-mark Beam Angle: 114° Unified Glare Ratio: 17,5 EEC: A++ - E