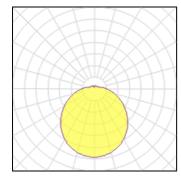

## Light output 1 (integrated)

| Lamp type          | LED      | CCT         | 4000 K |
|--------------------|----------|-------------|--------|
| Nominal lamp power | 10 W     | CRI         | 80     |
| Total flux         | 1100 lm  | LOR         | 100%   |
| Luminous efficacy  | 110 lm/W | ULOR        | 12%    |
|                    |          | Total power | 10 W   |