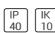

## Product data sheet

FLAT POLYMERO 311626.002.6.76

RZB

Series: FLAT POLYMERO Decorative round surface-mounted luminaire. Base: metal, powder-coated. Diffuser made of plastic (polycarbonate), opal, shockproof. Diffuser fastening: patented push system. Suitable for ceiling mounting, wall (surface). Colour: white Diameter: 300 mm Height: 100 mm Lamp: LED Socket: without socket Colour temperature: 4000K Colour rendering index (CRI): 80 System power: 10 W Rated luminous flux: 1100 lm Luminous efficiency: 110 lm/W Control gear: Converter, dimmable, DALI Protection class: I Type of protection: IP 40

Protection

IP: 40 IK: 10