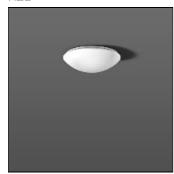

## Product data sheet

FLAT POLYMERO 311626.002.6.76

RZB

Series: FLAT POLYMERO Decorative round surface-mounted luminaire. Base: metal, powder-coated. Diffuser made of plastic (polycarbonate), opal, shockproof. Diffuser fastening: patented push system. Suitable for ceiling mounting, wall (surface). Colour: white Diameter: 300 mm Height: 100 mm Lamp: LED Socket: without socket Colour temperature: 4000K Colour rendering index (CRI): 80 System power: 10 W Rated luminous flux: 1100 lm Luminous efficiency: 110 lm/W Control gear: Converter, dimmable, DALI Protection class: I Type of protection: IP 40

Mounting mode

Ceiling mounted

Shape and measurements

Height: 3.94 in Diameter: 11.81 in

Adjustability

Fixed

Electric

System power: 10 W