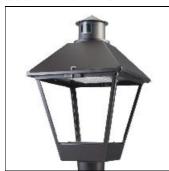

## Product data sheet

LXF/LXT LEXINGTON HID/LED LXF.LXT-PA1-40-830-U-T4W

COOPER LIGHTING

Aluminum housing, top, and base, Greater than 98% life at 60,000 hours ( $40^{\circ}$ C) (LED), Up to 140 lumens per watt, Lumen packages ranging from 2,000 – 11,000 lumens, Self-aligning pole-top fitter fits 2-3/8" and 3" O.D. tenons, Optional NEMA photocontrol receptacle, Five-year warranty (LED)