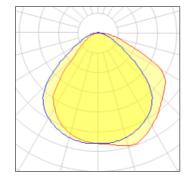

#### Light output 1

| 1 x LED            |         |
|--------------------|---------|
| Nominal lamp power | 7.5 W   |
| Lamp flux          | 806 lm  |
| Luminous efficacy  | 74 lm/W |
| CCT                | 2700 K  |
| CRI                | 80      |

| LOR         | 69%    |
|-------------|--------|
| Total flux  | 558 lm |
| Total power | 7.5 W  |
|             |        |