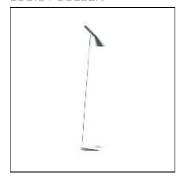

# Product data sheet

AJ FLOOR E27 LED 7,5W 2700K 5744165507

LOUIS POULSEN

AJ Floor Design: Arne Jacobsen Concept: The fixture emits downward directed light. The angle of the shade can be adjusted to optimize light distribution. The shade is painted white on the inside to ensure a soft comfortable light. Finish: Blue/green, petroleum, red, sand, yellow/green, black, graphite grey or white, wet painted. Material: Shade: Spun steel. Base: Die cast zinc. Steel. Mounting: Cable type: Plastic cord with plug. Cable length: 2.6m. Light control: Switch in lamp stand. Class: Ingress protection IP20. Electric shock protection II w/o ground. Weight: Max. 3.5kg.

## Mounting mode

Standing / Bollard, Floor mounted

#### Shape and measurements

Height: 60.24 in Diameter: 6.69 in

## Adjustability

Free