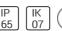

# Product data sheet

MAXI CORE - WALL UPLIGHT 5145-9-5-905-XX

UNILAMP







Description Characterized by clean and clear-cut lines CORE is a family of square wall and ceiling as well as bollard and pole lights. CORE is available in 2 sizes and is operated with High Lumen Output LED. With the energy-efficient COB LED from Citizen, clients can enjoy the same or even higher lighting levels when compared to metal halide lamps with less energy consumption. The computer-aided-design of the parabolic reflector provides efficient light emission and distribution. The housing is dust and water protected through the extensive engineering design and testing. CORE is recommended to illuminate columns, facades, walkways and various architectural design works. The bollard and pole light version gives a great level of downward light in respect to the lighting pollution issue. S