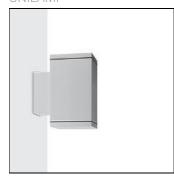

# Product data sheet

MAXI CORE - WALL UPLIGHT 5145-9-5-905-XX

UNILAMP

Description Characterized by clean and clear-cut lines CORE is a family of square wall and ceiling as well as bollard and pole lights. CORE is available in 2 sizes and is operated with High Lumen Output LED. With the energy-efficient COB LED from Citizen, clients can enjoy the same or even higher lighting levels when compared to metal halide lamps with less energy consumption. The computer-aided-design of the parabolic reflector provides efficient light emission and distribution. The housing is dust and water protected through the extensive engineering design and testing. CORE is recommended to illuminate columns, facades, walkways and various architectural design works. The bollard and pole light version gives a great level of downward light in respect to the lighting pollution issue. Spec • Designed, Manufactured and Tested according to IEC 60598-1, IEC 60598-2-1, IEC 60598-2-2 and VDE regulations. • LM6 Die Cast Aluminium and Extruded Aluminium body. • Stainless steel screws. • Nano Ceramic surface conversion. • Double layer coating. • Safety glass cover. • Post-cured silicone gasket. • High quality LED module and driver. • High efficiency reflector. • Weather proof grommet. • GFR PA6.6 terminal block. • Installation work has to be carried on according to the enclosed installation manual.

## Mounting mode

Wall mounted

# Shape and measurements

Length: 5.91 in Width: 8.62 in Height: 10.28 in