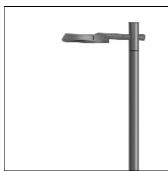

## Product data sheet

RFL530-SE [S65] IP66:LED-12/24W/3K 111-0461

WE-EF

IP66, Class I. IK07. Marine-grade, die-cast aluminium alloy. 5CE superior corrosion protection including PCS hardware. Silicone CCG® Controlled Compression Gasket. Non-reflecting safety glass lens, hinged with safety switch. Integral EC electronic converter in thermally separated compartment. CAD-optimised optics for superior illumination and glare control. OLC® One LED Concept. Factory installed LED circuit board. The luminaire is factory-sealed and does not need to be opened during installation.