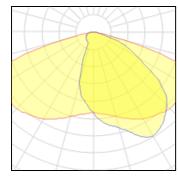

## Light output 1

| 12 x LED           |          |
|--------------------|----------|
| Nominal lamp power | 2 W      |
| Lamp flux          | 290 lm   |
| Luminous efficacy  | 116 lm/W |
| CCT                | 3000 K   |
| CRI                | 80       |

| LOR           | 90%     |
|---------------|---------|
| Total flux    | 3132 lm |
| Total power   | 27 W    |
|               |         |
| . eta. perrei | 21 11   |

Mounting mode

Pole integrated

Shape and measurements