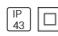

## Product data sheet

KAP 145 03.4475.BU/PH LED/17,8W

FLOS







Luminaire with embedded installations on ceilings for halogen lamps, metal halide and LED. The Easy Kap version, incorporates body injected in zamak with liquid paint finish and outer diameter of 105mm with opal glass diffuser. Pre-frame installation not necessary. The Kap version incorporates body injected in aluminium with liquid paint finish. It is available in two sizes: 105mm and 145mm, always in No Trim installation. Main view made of anodized gloss aluminium with diffuser element made in borosilicate glass. Lampholders with heatsink element in injected aluminium and embedment ring of the optical body in thermoplastic material. Finishings: white (B1), matt gold (GL), blue (BU) and black (74).

## Light output 1



| I X LED            |        |
|--------------------|--------|
| No