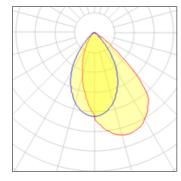

## Light output 1

| I X LED            |        |
|--------------------|--------|
| Nominal lamp power | 17.8   |
| Lamp flux          | 1300   |
| Luminous efficacy  | 73 lm, |
| CCT                | 3000   |
| CRI                |        |

| 17.8 W | LOR         | 53%    |
|--------|-------------|--------|
| 300 lm | Total flux  | 685 lm |
| 3 lm/W | Total power | 17.8 W |
| 3000 K |             |        |
| 80     |             |        |