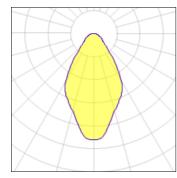

## Light output 1 (integrated)

| Lamp type          | LED      | CCT         | 5000 K |
|--------------------|----------|-------------|--------|
| Nominal lamp power | 10.2 W   | CRI         | 90     |
| Total flux         | 1043 lm  | LOR         | 100%   |
| Luminous efficacy  | 102 lm/W | Total power | 10.2 W |