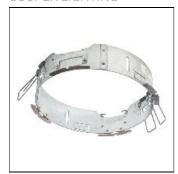

## Product data sheet

LDRT8B LED 8" ROUND RECESSED RETROFIT DOWNLIGHT LD8B10D010 ER8B10950 8LBM0MW

COOPER LIGHTING

Retrofit, remodel, install from below, downlight or wall wash, Excellent light control and low aperture brightness, Available for shallow or standard plenums; ENERGY STAR® qualified, Spun aluminum reflectors in a variety of finishes, 6 color temperatures: 2400K, 2700K, 3000K, 3500K, 4000K and 5000K CCT, CRI: 80, 90 or 97; D2W™ option from 3000K to 1850K, W2N Tunable White 2700K-6500K or 2000K-5000K, Lumens: 1,000-20,000; 0-10V dimming down to 1%, WaveLinx and DLVP connected lighting systems compatibility, 5-year warranty