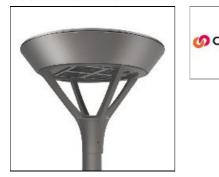

## PMM MESA PMM-SA1B-750-U-5NQ COOPER LIGHTING

Die-cast aluminum housing and door, Lumens packages ranging from 3,000 - 29,000 lumens, Choice of 13 high-efficiency, patented AccuLED Optics™, Base casting slip fits over a standard 3" O.D. tenon, Wall, single and dual-mount configurations available, 10kV/10vkA surge protection standard, LED fixture features a five-year warranty