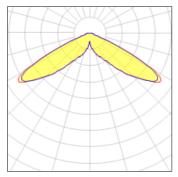

## Light output 1 (integrated)

| Lamp type          | LED      | CCT         | 5000 K |
|--------------------|----------|-------------|--------|
| Nominal lamp power | 44 W     | CRI         | 70     |
| Total flux         | 5182 lm  | LOR         | 100%   |
| Luminous efficacy  | 118 lm/W | Total power | 44 W   |