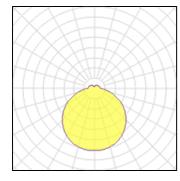

## Light output 1 (integrated)

| Lamp type          | LED      | CCT         | 4000 K |
|--------------------|----------|-------------|--------|
| Nominal lamp power | 100 W    | CRI         | 80     |
| Total flux         | 11300 lm | LOR         | 100%   |
| Luminous efficacy  | 113 lm/W | ULOR        | 12%    |
|                    |          | Total power | 100 W  |