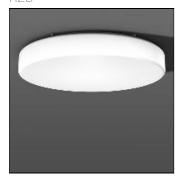

## Product data sheet

FLAT POLYMERO KREIS XXL 311695.002.3

RZB

Series: FLAT POLYMERO KREIS XXL Decorative round surface-mounted luminaire. Base: metal, powder-coated. Diffuser made of plastic (polycarbonate), opal, shockproof. Diffuser fastening: sash lock. Colour: white Diameter D: 1040 mm Height H: 150 mm Lamp: LED Socket: without socket Colour temperature: 4000K Colour rendering index (CRI):80 System power 1: 100 W Rated luminous flux 1: 11300 lm Luminous efficiency: 113 lm/W Control gear: Regulated power supply Protection class: I Type of protection: IP 40

Mounting mode

Ceiling mounted

Shape and measurements

Height: 5.91 in Diameter: 40.94 in

Adjustability

Fixed

Electric

System power: 100 W