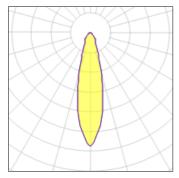

#### 1 x General service incandescent lamp

| Nominal lamp power | 50 W    | Socket      | Gu10   |
|--------------------|---------|-------------|--------|
| Lamp flux          | 608 lm  | LOR         | 100%   |
| Luminous efficacy  | 12 lm/W | Total flux  | 608 lm |
| CCT                | 2800 K  | Total power | 50 W   |
| CRI                | 100     |             |        |
|                    |         |             |        |