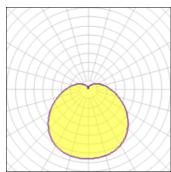

### Light output 1 (integrated)

| Lamp type          | LED     | CCT         | 3000 K |
|--------------------|---------|-------------|--------|
| Nominal lamp power | 11 W    | CRI         | 80     |
| Total flux         | 769 lm  | LOR         | 100%   |
| Luminous efficacy  | 70 lm/W | ULOR        | 20%    |
|                    |         | Total power | 11 W   |

#### Light output 2 (integrated)

| Lamp type          | LED     | CCT         | 3000 K |
|--------------------|---------|-------------|--------|
| Nominal lamp power | 11 W    | CRI         | 80     |
| Total flux         | 769 lm  | LOR         | 100%   |
| Luminous efficacy  | 70 lm/W | ULOR        | 20%    |
|                    |         | Total power | 11 W   |

### Light output 3 (integrated)

| Lamp type          | LED     | CCT         | 3000 K |
|--------------------|---------|-------------|--------|
| Nominal lamp power | 11 W    | CRI         | 80     |
| Total flux         | 769 lm  | LOR         | 100%   |
| Luminous efficacy  | 70 lm/W | ULOR        | 20%    |
|                    |         | Total nower | 11 W   |