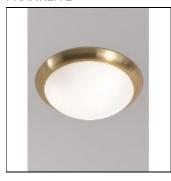

## CF5743 FLUSH CEILING FITTING

FRANKLITE

420mm Circular Flush in bronze finish with matt white glass. Can also be wall mounted.