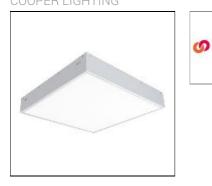

## MRI-ATR MRI-22ATR-60-L835-OPL COOPER LIGHTING

Specifically designed for MRI rooms with non-ferrous construction, 1'x4', 2'x2', and 2'x4' sizes available, Slim frame design allows fully luminous aesthetic, Only illuminated lens visible, Available in a range of lumen outputs, Remote driver, Multi-channel MRI filters

### Mounting mode

Ceiling recessed

Shape and measurements

Height: 0.39 in Diameter: 24.00 in

Adjustability

Fixed