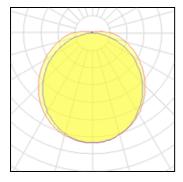

IP 20

Light output 1

| 1 x LED            |          |             |         |
|--------------------|----------|-------------|---------|
| Nominal lamp power | 36 W     | LOR         | 100%    |
| Lamp flux          | 3600 lm  | ULOR        | 3%      |
| Luminous efficacy  | 100 lm/W | Total flux  | 3600 lm |
| CCT                | 2800 K   | Total power | 36 W    |
| CRI                | 82       |             |         |
|                    |          |             |         |