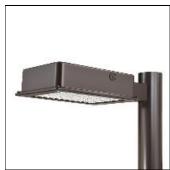

## Product data sheet

RV RIDGEVIEW LED LDRV-SL3-F04-E-7030

**COOPER LIGHTING** 

One-piece, die-cast aluminum housing can be pole or wall-mounted, Optical design creates consistent distribution and scalability, Choice of 12 high-efficiency, patented AccuLED Optics™, Standard in 4000K (+/- 275K) CCT and nominal 70 CRI, Suitable for operation in -40°C to 40°C ambient environments, 120-277V 50/60Hz, 347V 60Hz or 480V 60Hz operation, Proprietary circuit module withstands 10kV of transient line surge, Optional battery pack and bi-level switching, Five-year warranty

Mounting mode

Pole top mounted

Shape and measurements

Length: 2.04 in Width: 12.00 in Height: 0.39 in

Adjustability

Fixed

Electric

System power: 102.2 W