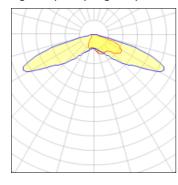

## Light output 1 (integrated)

| Lamp type          | LED     | CCT         | 3000 K  |
|--------------------|---------|-------------|---------|
| Nominal lamp power | 102.2 W | CRI         | 75      |
| Total flux         | 8954 lm | LOR         | 100%    |
| Luminous efficacy  | 88 lm/W | Total power | 102.2 W |